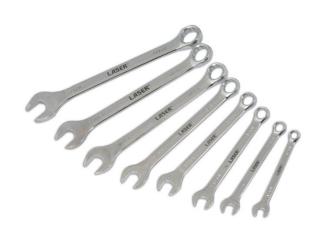

## Whitworth Combination Spanner Set 1/8" - 9/16" 8pc

A set of 8 Whitworth Bi-Hex (12pt) combination spanners. An essential tool set for classic car maintenance. Correct, easy adjustment of Whitworth fixings with the right sized spanner for the job. This quality set is manufactured from chrome vanadium with a polished finish. Supplied in a heavy duty nylon storage wallet with eyelets for wall mounting and ties to keep the tool roll secure when closed.

## **Additional Information**

- Whitworth sizes: 1/8", 3/16", 1/4", 5/16", 3/8", 7/16", 1/2", 9/16".
- Bi-Hex (12pt) profile with 15° offset head for faster & easier use in tight spaces.
- Supplied in a storage wallet that can be wall mounted. Size unrolled: 360mm x 370mm.
- · Manufactured from chrome vanadium with a polished finish.
- Laser Tools offers a full range of combination spanners from miniature 3.2mm up to heavy duty 105mm in both sets & as individual spanners.