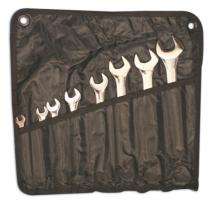

## Whitworth Combination Spanner Set 1/8" - 9/16" 8pc

A set of 8 Whitworth Bi-Hex (12pt) combination spanners. An essential tool set for classic car maintenance. Correct, easy adjustment of Whitworth fixings with the right sized spanner for the job. This quality set is manufactured from chrome vanadium with a polished finish. Supplied in a heavy duty nylon storage wallet with eyelets for wall mounting and ties to keep the tool roll secure when closed.

## **Additional Information**

- Whitworth sizes: 1/8", 3/16", 1/4", 5/16", 3/8", 7/16", 1/2", 9/16".
- Bi-Hex (12pt) profile with 15° offset head for faster & easier use in tight spaces.
- Supplied in a storage wallet that can be wall mounted. Size unrolled: 360mm x 370mm.
- · Manufactured from chrome vanadium with a polished finish.
- Laser Tools offers a full range of combination spanners from miniature 3.2mm up to heavy duty 105mm in both sets & as individual spanners.