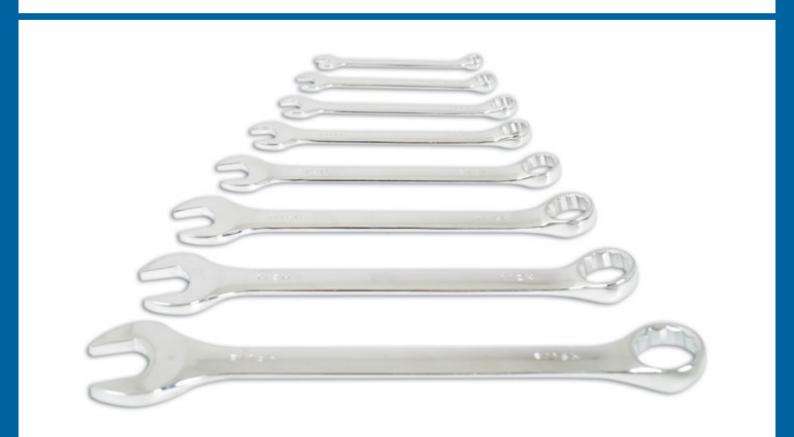

## Whitworth Combination Spanner Set 1/8" - 9/16" 8pc

A set of 8 Whitworth Bi-Hex (12pt) combination spanners. An essential tool set for classic car maintenance. Correct, easy adjustment of Whitworth fixings with the right sized spanner for the job. This quality set is manufactured from chrome vanadium with a polished finish. Supplied in a heavy duty nylon storage wallet with eyelets for wall mounting and ties to keep the tool roll secure when closed.

## **Additional Information**

- Whitworth sizes: 1/8", 3/16", 1/4", 5/16", 3/8", 7/16", 1/2", 9/16".
- Bi-Hex (12pt) profile with 15° offset head for faster & easier use in tight spaces.
- Supplied in a storage wallet that can be wall mounted. Size unrolled: 360mm x 370mm.
- · Manufactured from chrome vanadium with a polished finish.
- Laser Tools offers a full range of combination spanners from miniature 3.2mm up to heavy duty 105mm in both sets & as individual spanners.